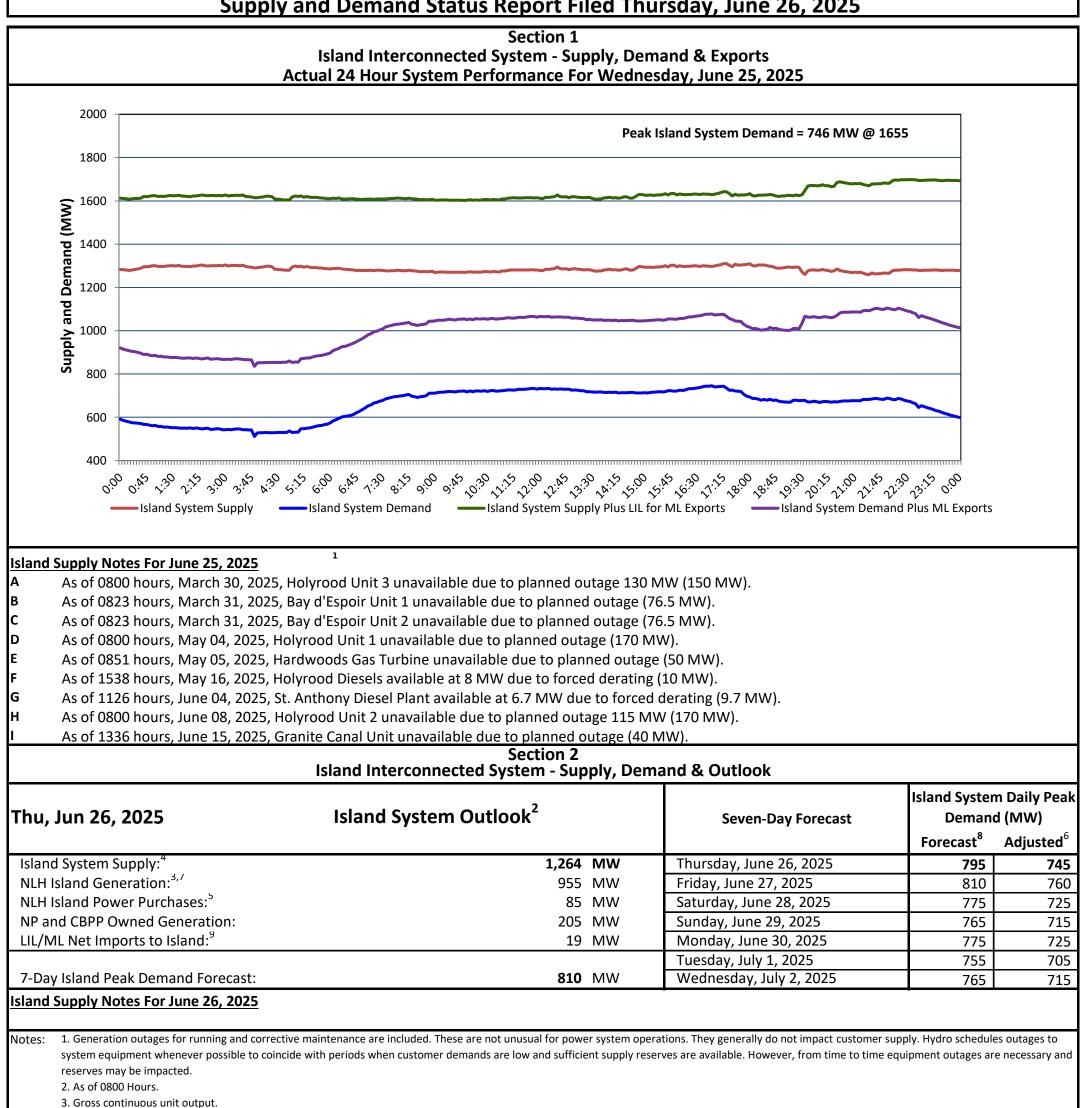

| Section 3<br>Island Peak Demand and Exports Information<br>Previous Day Actual Peak and Current Day Forecast Peak |                                                                            |                                             |                             |
|-------------------------------------------------------------------------------------------------------------------|----------------------------------------------------------------------------|---------------------------------------------|-----------------------------|
| Wed, Jun 25, 2025                                                                                                 | Island Peak Demand <sup>10</sup>                                           | 16:55                                       | 746 MW                      |
|                                                                                                                   | Exports at Peak                                                            |                                             | 332 MW                      |
|                                                                                                                   | LIL Net Imports to Island                                                  |                                             | 951 MWh                     |
| hu, Jun 26, 2025                                                                                                  | Forecast Island Peak Demand                                                |                                             | 795 MW                      |
| lotes: 10. Island Demand is supplied<br>Power, DLP).                                                              | by NLH generation and purchases, LIL Imports plus generation owned and ope | erated by Newfoundland Power and Corner Bro | ook Pulp & Paper (Deer Lake |